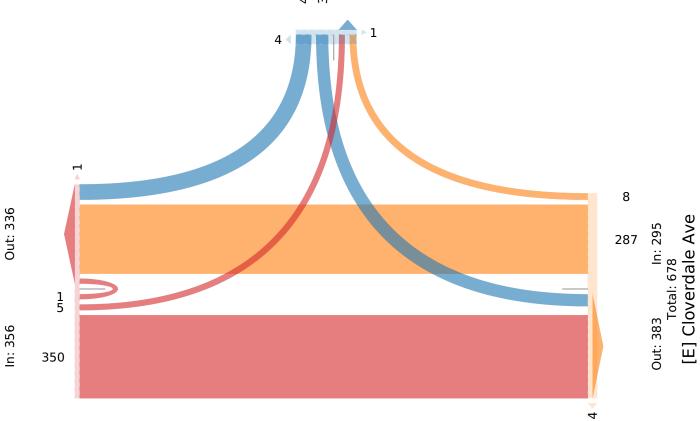

## McElhanney

Provided by: McElhanney Kamloops 970 McMaster Way, 310, Kamloops, BC, V2C 6K2, CA

ID: 1165143, Location: 48.454313, -123.362489,

Site Code: TIN000734

| Leg                     | Cloverd |       |       |       |      | Cloverda |       |    |       |      | Sidewalk | ,    | Savanna |       |    |       |      |       |
|-------------------------|---------|-------|-------|-------|------|----------|-------|----|-------|------|----------|------|---------|-------|----|-------|------|-------|
| Direction               | Eastbou | nd    |       |       |      | Westbou  | nd    |    |       |      | Northbou | nd   | Southbo | und   |    |       |      |       |
| Time                    | L       | T     | U     | App   | Ped* | Т        | R     | U  | App   | Ped* | App      | Ped* | L       | R     | U  | App   | Ped* | Int   |
| 2024-03-05 8:00AM       | 2       | 84    | 0     | 86    | 0    | 73       | 0     | 0  | 73    | 0    | 0        | 3    | 6       | 7     | 0  | 13    | 1    | 172   |
| 8:15AM                  | 0       | 85    | 0     | 85    | 1    | 74       | 4     | 0  | 78    | 0    | 0        | 3    | 8       | 8     | 0  | 16    | 0    | 179   |
| 8:30AM                  | 3       | 92    | 1     | 96    | 0    | 75       | 1     | 0  | 76    | 4    | 0        | 11   | 6       | 17    | 0  | 23    | 2    | 195   |
| 8:45AM                  | 0       | 89    | 0     | 89    | 0    | 65       | 3     | 0  | 68    | 0    | 0        | 2    | 13      | 16    | 0  | 29    | 2    | 186   |
| Total                   | 1 5     | 350   | 1     | 356   | 1    | 287      | 8     | 0  | 295   | 4    | 0        | 19   | 33      | 48    | 0  | 81    | 5    | 732   |
| % Approach              | 1.4%    | 98.3% | 0.3%  | -     | -    | 97.3%    | 2.7%  | 0% | -     | -    | -        | -    | 40.7%   | 59.3% | 0% | _     | -    |       |
| % Total                 | 0.7%    | 47.8% | 0.1%  | 48.6% | -    | 39.2%    | 1.1%  | 0% | 40.3% | -    | 0%       | -    | 4.5%    | 6.6%  | 0% | 11.1% | -    |       |
| PHF                     | 0.417   | 0.951 | 0.250 | 0.927 | -    | 0.959    | 0.500 | -  | 0.954 | -    | -        | -    | 0.604   | 0.706 | -  | 0.688 | -    | 0.932 |
| Motorcycles             | 0       | 0     | 0     | 0     | -    | 0        | 0     | 0  | 0     | -    | 0        | -    | 0       | 0     | 0  | 0     | -    | 0     |
| % Motorcycles           | 0%      | 0%    | 0%    | 0%    | -    | 0%       | 0%    | 0% | 0%    | -    | -        | -    | 0%      | 0%    | 0% | 0%    | -    | 0%    |
| Lights                  | 4       | 336   | 1     | 341   | -    | 281      | 6     | 0  | 287   | -    | 0        | -    | 28      | 48    | 0  | 76    | -    | 704   |
| % Lights                | 80.0%   | 96.0% | 100%  | 95.8% | -    | 97.9%    | 75.0% | 0% | 97.3% | -    | -        | -    | 84.8%   | 100%  | 0% | 93.8% | -    | 96.2% |
| Single-Unit Trucks      | 1       | 10    | 0     | 11    | -    | 2        | 0     | 0  | 2     | -    | 0        | -    | 0       | 0     | 0  | 0     | -    | 13    |
| % Single-Unit Trucks    | 20.0%   | 2.9%  | 0%    | 3.1%  | -    | 0.7%     | 0%    | 0% | 0.7%  | -    | -        | -    | 0%      | 0%    | 0% | 0%    | -    | 1.8%  |
| Articulated Trucks      | 0       | 2     | 0     | 2     | -    | 1        | 0     | 0  | 1     | -    | 0        | -    | 0       | 0     | 0  | 0     | -    | 3     |
| % Articulated Trucks    | 0%      | 0.6%  | 0%    | 0.6%  | -    | 0.3%     | 0%    | 0% | 0.3%  | -    | -        | -    | 0%      | 0%    | 0% | 0%    | -    | 0.4%  |
| Buses                   | 0       | 2     | 0     | 2     | -    | 0        | 0     | 0  | 0     | -    | 0        | -    | 1       | 0     | 0  | 1     | -    | 3     |
| % Buses                 | 0%      | 0.6%  | 0%    | 0.6%  | -    | 0%       | 0%    | 0% | 0%    | -    | _        | -    | 3.0%    | 0%    | 0% | 1.2%  | -    | 0.4%  |
| Bicycles on Road        | 0       | 0     | 0     | 0     | -    | 3        | 2     | 0  | 5     | -    | 0        | -    | 4       | 0     | 0  | 4     | -    | 9     |
| % Bicycles on Road      | 0%      | 0%    | 0%    | 0%    | -    | 1.0%     | 25.0% | 0% | 1.7%  | -    | -        | -    | 12.1%   | 0%    | 0% | 4.9%  | -    | 1.2%  |
| Pedestrians             | -       | -     | -     | -     | 1    | -        | -     | -  | -     | 4    | -        | 19   | -       | -     | -  | -     | 5    |       |
| % Pedestrians           | -       | -     | -     | -     | 100% | -        | -     | -  | -     | 100% | -        | 100% | -       | -     | -  | -     | 100% |       |
| Bicycles on Crosswalk   | -       | -     | -     | -     | 0    | -        | -     | -  | -     | 0    | -        | 0    | -       | -     | -  | -     | 0    |       |
| % Bicycles on Crosswalk | -       | -     | -     | -     | 0%   | -        | -     | -  | -     | 0%   | -        | 0%   | -       | -     | -  | -     | 0%   |       |

<sup>\*</sup>Pedestrians and Bicycles on Crosswalk. L: Left, R: Right, T: Thru, U: U-Turn

Tue Mar 5, 2024 AM Peak (8 AM - 9 AM)

All Classes (Motorcycles, Lights, Single-Unit Trucks, Articulated Trucks, Buses, Pedestrians, Bicycles on Road, Bicycles on Crosswalk) All Movements

ID: 1165143, Location: 48.454313, -123.362489,

Site Code: TIN000734

[W] Cloverdale Ave

Total: 692