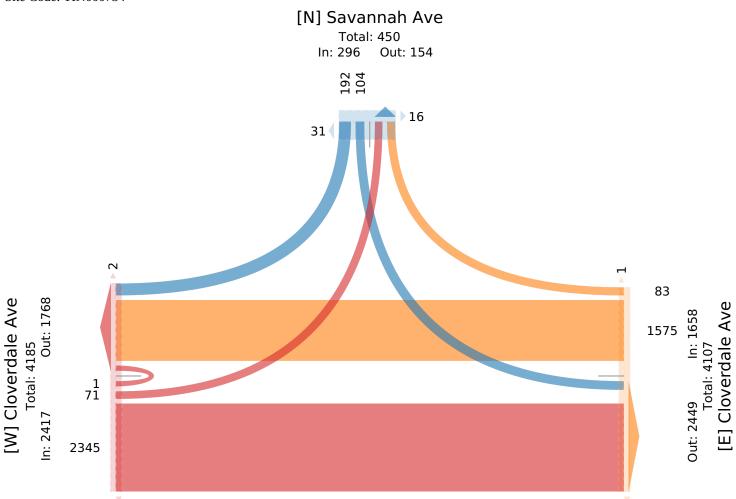

### **Comments**

Tue Mar 5, 2024

Full Length (7:30 AM-9:30 AM, 2 PM-6 PM) All Classes (Motorcycles, Lights, Single-Unit Trucks, Articulated Trucks, Buses, Pedestrians, Bicycles on Road, Bicycles on Crosswalk)

All Movements

ID: 1165143, Location: 48.454313, -123.362489,

Site Code: TIN000734

# **McElhanney**

Provided by: McElhanney Kamloops 970 McMaster Way, 310, Kamloops, BC, V2C 6K2, CA

| Leg       |                      | Cloverda | ale Ave |      |       |       | Cloverda | le Ave |    |       |      | Sidewalk |      | Savanna  | h Ave |    |       |       |       |
|-----------|----------------------|----------|---------|------|-------|-------|----------|--------|----|-------|------|----------|------|----------|-------|----|-------|-------|-------|
| Direction | n                    | Eastbou  | nd      |      |       |       | Westbou  |        |    |       |      | Northbou | nd   | Southbou | und   |    |       |       |       |
| Time      |                      | L        | T       | U    | App   | Ped*  | Т        | R      |    | App   | Ped* | App      | Ped* | L        | R     |    | App   | Ped*  |       |
|           | 2024-03-05 7:30AM    | 1        | 54      | 0    | 55    | 0     |          | 0      | 0  | 45    | 0    | 0        | 3    |          | 0     |    | 5     | 3     | 105   |
|           | 7:45AM               | 4        | 76      | 0    | 80    | 0     | 83       | 1      | 0  | 84    | 0    | 0        | 4    | 4        | 7     | 0  | 11    | 2     | 175   |
|           | Hourly Total         | 5        | 130     | 0    | 135   | 0     | 128      | 1      | 0  | 129   | 0    | 0        | 7    | 9        | 7     | 0  | 16    | 5     | 280   |
|           | 8:00AM               | 2        | 84      | 0    | 86    | 0     | 73       | 0      | 0  | 73    | 0    | 0        | 3    | 6        | 7     | 0  | 13    | 1     | 172   |
|           | 8:15AM               | 0        | 85      | 0    | 85    | 1     | 74       | 4      | 0  | 78    | 0    | 0        | 3    | 8        | 8     | 0  | 16    | 0     | 179   |
|           | 8:30AM               | 3        | 92      | 1    | 96    | 0     | 75       | 1      | 0  | 76    | 4    | 0        | 11   | 6        | 17    | 0  | 23    | 2     | 195   |
|           | 8:45AM               | 0        | 89      | 0    | 89    | 0     | 65       | 3      | 0  | 68    | 0    | 0        | 2    | 13       | 16    | 0  | 29    | 2     | 186   |
|           | Hourly Total         | 5        | 350     | 1    | 356   | 1     | 287      | 8      | 0  | 295   | 4    | 0        | 19   | 33       | 48    | 0  | 81    | 5     | 732   |
|           | 9:00AM               | 2        | 64      | 0    | 66    | 0     | 63       | 2      | 0  | 65    | 0    | 0        | 1    | 0        | 9     | 0  | 9     | 2     | 140   |
|           | 9:15AM               | 1        | 77      | 0    | 78    | 0     | 55       | 3      | 0  | 58    | 0    | 0        | 1    | 3        | 7     | 0  | 10    | 4     | 146   |
|           | Hourly Total         | 3        | 141     | 0    | 144   | 0     | 118      | 5      | 0  | 123   | 0    | 0        | 2    | 3        | 16    | 0  | 19    | 6     | 286   |
|           | 2:00PM               | 4        | 97      | 0    | 101   | 0     | 69       | 6      | 0  | 75    | 0    | 0        | 7    | 2        | 10    | 0  | 12    | 1     | 188   |
|           | 2:15PM               | 3        | 67      | 0    | 70    | 0     | 73       | 1      | 0  | 74    | 0    | 0        | 5    | 4        | 6     | 0  | 10    | 0     | 154   |
|           | 2:30PM               | 1        | 100     | 0    | 101   | 0     | 75       | 6      | 0  | 81    | 0    | 0        | 7    | 6        | 4     | 0  | 10    | 2     | 192   |
|           | 2:45PM               | 4        | 93      | 0    | 97    | 1     | 71       | 5      | 0  | 76    | 0    | 0        | 4    | 3        | 5     | 0  | 8     | 3     | 181   |
|           | Hourly Total         | 12       | 357     | 0    | 369   | 1     | 288      | 18     | 0  | 306   | 0    | 0        | 23   | 15       | 25    | 0  | 40    | 6     | 715   |
|           | 3:00PM               | 4        | 112     | 0    | 116   | 0     | 69       | 3      | 0  | 72    | 0    | 0        | 3    | 5        | 4     | 0  | 9     | 2     | 197   |
|           | 3:15PM               | 2        | 107     | 0    | 109   | 0     | 73       | 4      | 0  | 77    | 0    | 0        | 1    | 4        | 2     | 0  | 6     | 4     | 192   |
|           | 3:30PM               | 4        | 108     | 0    | 112   | 0     | 86       | 3      | 0  | 89    | 0    | 0        | 1    | 1        | 5     | 0  | 6     | 1     | 207   |
|           | 3:45PM               | 5        | 123     | 0    | 128   | 0     |          | 0      | 0  | 73    | 0    | 0        | 6    | 4        | 16    | 0  | 20    | 0     | 221   |
|           | Hourly Total         | 15       | 450     | 0    | 465   | 0     |          | 10     | 0  | 311   | 0    | 0        | 11   | 14       | 27    | 0  | 41    | 7     | 817   |
|           | 4:00PM               | 2        | 113     | 0    | 115   | 2     | 64       | 5      | 0  | 69    | 0    | 0        | 3    |          | 14    | 0  | 17    | 3     | 201   |
|           | 4:15PM               | 6        | 116     | 0    | 122   | 0     |          | 3      | 0  | 63    | 1    | 0        | 1    | 4        | 6     | 0  | 10    | 2     | 195   |
|           | 4:30PM               | 5        | 140     | 0    | 145   | 0     |          | 9      | 0  | 78    | 0    | 0        | 3    |          | 10    | 0  | 17    | 2     | 240   |
|           | 4:45PM               | 3        | 128     | 0    | 131   | 1     | 48       | 6      | 0  | 54    | 0    | 0        | 1    | 3        | 11    | 0  | 14    | 4     | 199   |
|           | Hourly Total         | 16       | 497     | 0    | 513   | 3     |          | 23     | 0  | 264   | 1    | 0        | 8    |          | 41    | 0  | 58    | 11    | 835   |
|           | 5:00PM               | 5        | 126     | 0    | 131   | 0     |          | 23     | 0  | 50    | 0    | 0        | 5    |          | 12    | 0  | 16    | 3     | 197   |
|           | 5:00PM<br>5:15PM     | 6        | 111     | 0    | 117   | 0     | 62       | 7      | 0  | 69    | 0    | 0        | 3    |          | 3     | 0  | 6     | 2     | 197   |
|           |                      | 3        | 98      |      | 101   | 0     | 47       |        | 0  | 51    | 0    | 0        | 3    |          | 3     | 0  | 7     | 1     | 159   |
|           | 5:30PM<br>5:45PM     |          | 85      | 0    | 86    | 0     | 55       | 4      |    |       |      |          |      |          |       |    | 12    |       | 159   |
|           |                      | 1        |         | 0    |       |       |          | 5      | 0  | 60    | 0    | 0        | 1    | 2        | 10    | 0  |       | 1     |       |
|           | Hourly Total         | 15       | 420     | 0    | 435   | 0     | 212      | 18     | 0  | 230   | 0    | 0        | 12   | 13       | 28    | 0  | 41    | 7     | 706   |
|           | Total                | 71       | 2345    | 1    | 2417  | 5     | 1575     | 83     | 0  | 1658  | 5    | 0        | 82   | 104      | 192   | 0  | 296   | 47    | 4371  |
|           | % Approach           | 2.9%     | 97.0%   | 0%   | -     | -     | 95.0%    | 5.0%   |    | -     | -    | -        | -    | 35.1%    | 64.9% |    | -     | -     | -     |
|           | % Total              | 1.6%     | 53.6%   | 0%   | 55.3% | -     | 36.0%    | 1.9%   | 0% | 37.9% | -    | 0%       | -    | 2.4%     | 4.4%  | 0% | 6.8%  | -     | -     |
|           | Motorcycles          | 0        | 3       | 0    | 3     | -     | 0        | 1      | 0  | 1     | -    | 0        | -    | 0        | 0     | 0  | 0     | -     | 4     |
|           | % Motorcycles        | 0%       | 0.1%    | 0%   | 0.1%  | -     | 0%       | 1.2%   | 0% | 0.1%  | -    | -        | -    | 0%       |       | 0% | 0%    | -     | 0.1%  |
|           | Lights               | 69       | 2292    | 1    | 2362  | -     | 1535     | 71     | 0  | 1606  | -    | 0        | -    | 90       | 189   | 0  | 279   | -     | 4247  |
|           | % Lights             | 97.2%    |         | 100% | 97.7% | -     | 97.5%    | 85.5%  | 0% | 96.9% | -    | -        | -    | 86.5%    | 98.4% | 0% | 94.3% | -     | 97.2% |
|           | Single-Unit Trucks   | 2        | 34      | 0    | 36    | -     | 18       | 1      | 0  | 19    | -    | 0        | -    | 0        | 2     | 0  | 2     | -     | 57    |
| 9         | % Single-Unit Trucks | 2.8%     | 1.4%    | 0%   | 1.5%  | -     | 1.1%     | 1.2%   | 0% | 1.1%  | -    | -        | -    | 0%       | 1.0%  | 0% | 0.7%  | -     | 1.3%  |
|           | Articulated Trucks   | 0        | 2       | 0    | 2     | -     | 5        | 0      | 0  | 5     | -    | 0        | -    | 0        | 0     | 0  | 0     | -     | 7     |
| •         | % Articulated Trucks | 0%       | 0.1%    | 0%   | 0.1%  | -     | 0.3%     | 0%     | 0% | 0.3%  | -    | -        | -    | 0%       | 0%    | 0% | 0%    | -     | 0.2%  |
|           | Buses                | 0        | 6       | 0    | 6     | -     | 4        | 0      | 0  | 4     | -    | 0        | -    | 1        | 0     | 0  | 1     | -     | 11    |
|           | % Buses              | 0%       | 0.3%    | 0%   | 0.2%  | -     | 0.3%     | 0%     | 0% | 0.2%  | -    | -        | -    | 1.0%     | 0%    | 0% | 0.3%  | -     | 0.3%  |
|           | Bicycles on Road     | 0        | 8       | 0    | 8     | -     | 13       | 10     | 0  | 23    | -    | 0        | -    | 13       | 1     | 0  | 14    | -     | 45    |
|           | % Bicycles on Road   | 0%       | 0.3%    | 0%   | 0.3%  | -     | 0.8%     | 12.0%  | 0% | 1.4%  | -    | -        | -    | 12.5%    | 0.5%  | 0% | 4.7%  | -     | 1.0%  |
|           | Pedestrians          | -        | -       | -    | -     | 4     | -        | -      | -  | -     | 5    | -        | 82   | -        | -     | -  | -     | 45    |       |
|           | % Pedestrians        | -        | -       | -    | -     | 80.0% | -        | -      | -  | -     | 100% | -        | 100% | -        | -     | -  | -     | 95.7% | -     |
| В         | icycles on Crosswalk | -        | -       | -    | -     | 1     | -        | -      | -  | -     | 0    | -        | 0    | -        | -     | -  | -     | 2     |       |
|           | icycles on Crosswalk | -        | -       | -    | -     | 20.0% | -        | -      | -  | -     | 0%   | -        | 0%   | -        | -     | -  | -     | 4.3%  | -     |
|           | ,                    |          |         |      |       |       |          |        |    |       |      |          | 0    |          |       |    |       | ,_,,  |       |

\*Pedestrians and Bicycles on Crosswalk. L: Left, R: Right, T: Thru, U: U-Turn

Tue Mar 5, 2024

Full Length (7:30 AM-9:30 AM, 2 PM-6 PM) All Classes (Motorcycles, Lights, Single-Unit Trucks, Articulated Trucks, Buses, Pedestrians, Bicycles on Road, Bicycles on Crosswalk) All Movements

ID: 1165143, Location: 48.454313, -123.362489,

m

Site Code: TIN000734