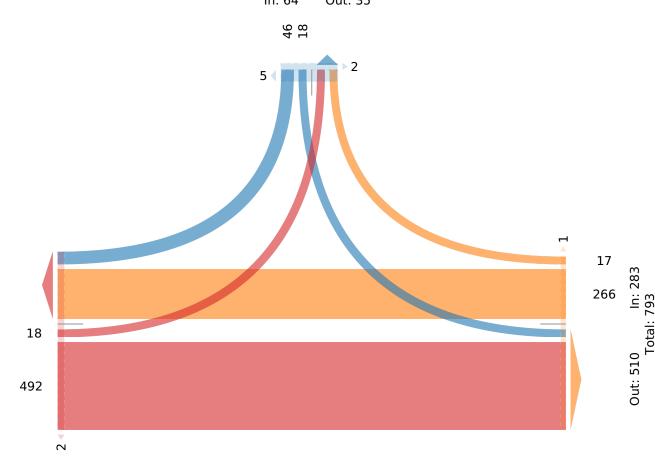

### McElhanney

Provided by: McElhanney Kamloops 970 McMaster Way, 310, Kamloops, BC, V2C 6K2, CA

| Leg                     | Cloverd | ale Ave |    |       |      | Cloverda | le Ave |    |       |      | Sidewalk | Only | Savannal | ı Ave |    |       |       |       |
|-------------------------|---------|---------|----|-------|------|----------|--------|----|-------|------|----------|------|----------|-------|----|-------|-------|-------|
| Direction               | Eastbou | ınd     |    |       |      | Westbou  | nd     |    |       |      | Northbou | nd   | Southbou | ınd   |    |       |       |       |
| Time                    | L       | T       | U  | App   | Ped* | Т        | R      | U  | Арр   | Ped* | Арр      | Ped* | L        | R     | U  | App   | Ped*  | Int   |
| 2024-03-05 3:45PM       | 5       | 123     | 0  | 128   | 0    | 73       | 0      | 0  | 73    | 0    | 0        | 6    | 4        | 16    | 0  | 20    | 0     | 221   |
| 4:00PM                  | 2       | 113     | 0  | 115   | 2    | 64       | 5      | 0  | 69    | 0    | 0        | 3    | 3        | 14    | 0  | 17    | 3     | 201   |
| 4:15PM                  | 6       | 116     | 0  | 122   | 0    | 60       | 3      | 0  | 63    | 1    | 0        | 1    | 4        | 6     | 0  | 10    | 2     | 195   |
| 4:30PM                  | 5       | 140     | 0  | 145   | 0    | 69       | 9      | 0  | 78    | 0    | 0        | 3    | 7        | 10    | 0  | 17    | 2     | 240   |
| Total                   | 18      | 492     | 0  | 510   | 2    | 266      | 17     | 0  | 283   | 1    | 0        | 13   | 18       | 46    | 0  | 64    | 7     | 857   |
| % Approach              | 3.5%    | 96.5%   | 0% | -     | -    | 94.0%    | 6.0%   | 0% | -     | -    | -        | -    | 28.1%    | 71.9% | 0% | -     | -     | -     |
| % Total                 | 2.1%    | 57.4%   | 0% | 59.5% | -    | 31.0%    | 2.0%   | 0% | 33.0% | -    | 0%       | -    | 2.1%     | 5.4%  | 0% | 7.5%  | -     | -     |
| PHF                     | 0.750   | 0.879   | -  | 0.880 | -    | 0.904    | 0.406  | -  | 0.911 | -    | -        | -    | 0.600    | 0.719 | -  | 0.725 | -     | 0.896 |
| Motorcycles             | 0       | 1       | 0  | 1     | -    | 0        | 0      | 0  | 0     | -    | 0        | -    | 0        | 0     | 0  | 0     | -     | 1     |
| % Motorcycles           | 0%      | 0.2%    | 0% | 0.2%  | -    | 0%       | 0%     | 0% | 0%    | -    | -        | -    | 0%       | 0%    | 0% | 0%    | -     | 0.1%  |
| Lights                  | 18      | 484     | 0  | 502   | -    | 260      | 13     | 0  | 273   | -    | 0        | -    | 12       | 46    | 0  | 58    | -     | 833   |
| % Lights                | 100%    | 98.4%   | 0% | 98.4% | -    | 97.7%    | 76.5%  | 0% | 96.5% | -    | -        | -    | 66.7%    | 100%  | 0% | 90.6% | -     | 97.2% |
| Single-Unit Trucks      | 0       | 3       | 0  | 3     | -    | 3        | 0      | 0  | 3     | -    | 0        | -    | 0        | 0     | 0  | 0     | -     | 6     |
| % Single-Unit Trucks    | 0%      | 0.6%    | 0% | 0.6%  | -    | 1.1%     | 0%     | 0% | 1.1%  | -    | -        | -    | 0%       | 0%    | 0% | 0%    | -     | 0.7%  |
| Articulated Trucks      | 0       | 0       | 0  | 0     | -    | 0        | 0      | 0  | 0     | -    | 0        | -    | 0        | 0     | 0  | 0     | -     | 0     |
| % Articulated Trucks    | 0%      | 0%      | 0% | 0%    | -    | 0%       | 0%     | 0% | 0%    | -    | -        | -    | 0%       | 0%    | 0% | 0%    | -     | 0%    |
| Buses                   | 0       | 1       | 0  | 1     | -    | 1        | 0      | 0  | 1     | -    | 0        | -    | 0        | 0     | 0  | 0     | -     | 2     |
| % Buses                 | 0%      | 0.2%    | 0% | 0.2%  | -    | 0.4%     | 0%     | 0% | 0.4%  | -    | -        | -    | 0%       | 0%    | 0% | 0%    | -     | 0.2%  |
| Bicycles on Road        | 0       | 3       | 0  | 3     | -    | 2        | 4      | 0  | 6     | -    | 0        | -    | 6        | 0     | 0  | 6     | -     | 15    |
| % Bicycles on Road      | 0%      | 0.6%    | 0% | 0.6%  | -    | 0.8%     | 23.5%  | 0% | 2.1%  | -    | -        | -    | 33.3%    | 0%    | 0% | 9.4%  | -     | 1.8%  |
| Pedestrians             | -       | -       | -  | -     | 2    | -        | -      | -  | -     | 1    | -        | 13   | -        | -     | -  | -     | 6     |       |
| % Pedestrians           | -       | -       | -  | -     | 100% | -        | -      | -  | -     | 100% | -        | 100% | -        | -     | -  | -     | 85.7% | -     |
| Bicycles on Crosswalk   | -       | -       | -  | -     | 0    | -        | -      | -  | -     | 0    | -        | 0    | -        | -     | -  | -     | 1     |       |
| % Bicycles on Crosswalk | -       | -       | -  | -     | 0%   | -        | -      | -  | -     | 0%   | -        | 0%   | -        | -     | -  | -     | 14.3% | -     |

<sup>\*</sup>Pedestrians and Bicycles on Crosswalk. L: Left, R: Right, T: Thru, U: U-Turn

Tue Mar 5, 2024

PM Peak (3:45 PM - 4:45 PM) - Overall Peak Hour All Classes (Motorcycles, Lights, Single-Unit Trucks, Articulated Trucks, Buses, Pedestrians, Bicycles on Road, Bicycles on Crosswalk) All Movements

ID: 1165143, Location: 48.454313, -123.362489,

Site Code: TIN000734

[W] Cloverdale Ave

Total: 822 Out: 312

In: 510