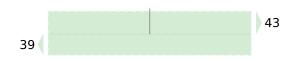

## McElhanney

Provided by: McElhanney Kamloops 970 McMaster Way, 310, Kamloops, BC, V2C 6K2, CA

4

[S] Sidewalk Only

Tue Mar 5, 2024 AM Peak (8 AM - 9 AM) All Classes (Motorcycles, Lights, Single-Unit Trucks, Articulated Trucks, Buses, Pedestrians, Bicycles on Road, Bicycles on Crosswalk) All Movements

## McElhanney

Provided by: McElhanney Kamloops 970 McMaster Way, 310, Kamloops, BC, V2C 6K2, CA

ID: 1165143, Location: 48.454313, -123.362489,

Site Code: TIN000734

| Leg                     | Cloverd |       |       |       |      | Cloverda |       |    |       |      | Sidewalk | ,    | Savanna |       |    |       |      |       |
|-------------------------|---------|-------|-------|-------|------|----------|-------|----|-------|------|----------|------|---------|-------|----|-------|------|-------|
| Direction               | Eastbou | nd    |       |       |      | Westbou  | nd    |    |       |      | Northbou | nd   | Southbo | und   |    |       |      |       |
| Time                    | L       | T     | U     | App   | Ped* | Т        | R     | U  | App   | Ped* | App      | Ped* | L       | R     | U  | App   | Ped* | Int   |
| 2024-03-05 8:00AM       | 2       | 84    | 0     | 86    | 0    | 73       | 0     | 0  | 73    | 0    | 0        | 3    | 6       | 7     | 0  | 13    | 1    | 172   |
| 8:15AM                  | 0       | 85    | 0     | 85    | 1    | 74       | 4     | 0  | 78    | 0    | 0        | 3    | 8       | 8     | 0  | 16    | 0    | 179   |
| 8:30AM                  | 3       | 92    | 1     | 96    | 0    | 75       | 1     | 0  | 76    | 4    | 0        | 11   | 6       | 17    | 0  | 23    | 2    | 195   |
| 8:45AM                  | 0       | 89    | 0     | 89    | 0    | 65       | 3     | 0  | 68    | 0    | 0        | 2    | 13      | 16    | 0  | 29    | 2    | 186   |
| Total                   | 1 5     | 350   | 1     | 356   | 1    | 287      | 8     | 0  | 295   | 4    | 0        | 19   | 33      | 48    | 0  | 81    | 5    | 732   |
| % Approach              | 1.4%    | 98.3% | 0.3%  | -     | -    | 97.3%    | 2.7%  | 0% | -     | -    | -        | -    | 40.7%   | 59.3% | 0% | _     | -    |       |
| % Total                 | 0.7%    | 47.8% | 0.1%  | 48.6% | -    | 39.2%    | 1.1%  | 0% | 40.3% | -    | 0%       | -    | 4.5%    | 6.6%  | 0% | 11.1% | -    |       |
| PHF                     | 0.417   | 0.951 | 0.250 | 0.927 | -    | 0.959    | 0.500 | -  | 0.954 | -    | -        | -    | 0.604   | 0.706 | -  | 0.688 | -    | 0.932 |
| Motorcycles             | 0       | 0     | 0     | 0     | -    | 0        | 0     | 0  | 0     | -    | 0        | -    | 0       | 0     | 0  | 0     | -    | 0     |
| % Motorcycles           | 0%      | 0%    | 0%    | 0%    | -    | 0%       | 0%    | 0% | 0%    | -    | -        | -    | 0%      | 0%    | 0% | 0%    | -    | 0%    |
| Lights                  | 4       | 336   | 1     | 341   | -    | 281      | 6     | 0  | 287   | -    | 0        | -    | 28      | 48    | 0  | 76    | -    | 704   |
| % Lights                | 80.0%   | 96.0% | 100%  | 95.8% | -    | 97.9%    | 75.0% | 0% | 97.3% | -    | -        | -    | 84.8%   | 100%  | 0% | 93.8% | -    | 96.2% |
| Single-Unit Trucks      | 1       | 10    | 0     | 11    | -    | 2        | 0     | 0  | 2     | -    | 0        | -    | 0       | 0     | 0  | 0     | -    | 13    |
| % Single-Unit Trucks    | 20.0%   | 2.9%  | 0%    | 3.1%  | -    | 0.7%     | 0%    | 0% | 0.7%  | -    | -        | -    | 0%      | 0%    | 0% | 0%    | -    | 1.8%  |
| Articulated Trucks      | 0       | 2     | 0     | 2     | -    | 1        | 0     | 0  | 1     | -    | 0        | -    | 0       | 0     | 0  | 0     | -    | 3     |
| % Articulated Trucks    | 0%      | 0.6%  | 0%    | 0.6%  | -    | 0.3%     | 0%    | 0% | 0.3%  | -    | -        | -    | 0%      | 0%    | 0% | 0%    | -    | 0.4%  |
| Buses                   | 0       | 2     | 0     | 2     | -    | 0        | 0     | 0  | 0     | -    | 0        | -    | 1       | 0     | 0  | 1     | -    | 3     |
| % Buses                 | 0%      | 0.6%  | 0%    | 0.6%  | -    | 0%       | 0%    | 0% | 0%    | -    | _        | -    | 3.0%    | 0%    | 0% | 1.2%  | -    | 0.4%  |
| Bicycles on Road        | 0       | 0     | 0     | 0     | -    | 3        | 2     | 0  | 5     | -    | 0        | -    | 4       | 0     | 0  | 4     | -    | 9     |
| % Bicycles on Road      | 0%      | 0%    | 0%    | 0%    | -    | 1.0%     | 25.0% | 0% | 1.7%  | -    | -        | -    | 12.1%   | 0%    | 0% | 4.9%  | -    | 1.2%  |
| Pedestrians             | -       | -     | -     | -     | 1    | -        | -     | -  | -     | 4    | -        | 19   | -       | -     | -  | -     | 5    |       |
| % Pedestrians           | -       | -     | -     | -     | 100% | -        | -     | -  | -     | 100% | -        | 100% | -       | -     | -  | -     | 100% |       |
| Bicycles on Crosswalk   | -       | -     | -     | -     | 0    | -        | -     | -  | -     | 0    | -        | 0    | -       | -     | -  | -     | 0    |       |
| % Bicycles on Crosswalk | -       | -     | -     | -     | 0%   | -        | -     | -  | -     | 0%   | -        | 0%   | -       | -     | -  | -     | 0%   |       |

<sup>\*</sup>Pedestrians and Bicycles on Crosswalk. L: Left, R: Right, T: Thru, U: U-Turn

Tue Mar 5, 2024 AM Peak (8 AM - 9 AM)

All Classes (Motorcycles, Lights, Single-Unit Trucks, Articulated Trucks, Buses, Pedestrians, Bicycles on Road, Bicycles on Crosswalk) All Movements

ID: 1165143, Location: 48.454313, -123.362489,

Site Code: TIN000734

[W] Cloverdale Ave

Total: 692